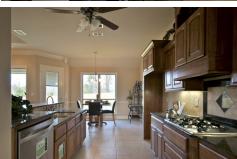

## Standard Features include:

- Custom All wood cabinets
- Kitchen Granite Counter Tops
- Alarm System
- Tile Floors
- Crown Molding
- Soded & Landscaped Front yard
- Zoned Sprinkler System.
- Ceiling Fans, Bedrooms and living area
- Whirlpool Appliances