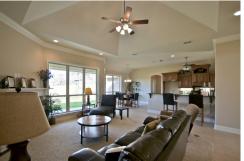

## Standard Features include:

- Custom All wood cabinets
- Kitchen Granite Counter Tops
- Alarm System
- Tile Floors
- Crown Molding
- Soded & Landscaped Front yard
- Zoned Sprinkler System.
- Ceiling Fans, Bedrooms and living area
- Whirlpool Appliances