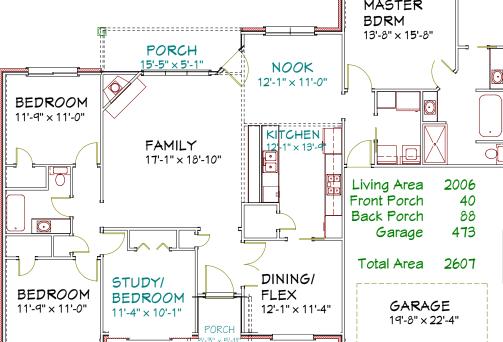

Directions (from Hwy 80 & 59)) Go east on Marshall Rd (Hwy 80) to Delia (1.5 miles), Left on Delia to Park, Left on Park to back enterance to The Palms.

500 Palms Lane Longview, Texas 75601 903/238-1033