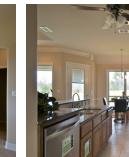

## Standard Features include:

- Custom All wood cabinets
- Kitchen Granite Counter Tops
- Alarm System
- Tile Floors
- Crown Molding
- Soded & Landscaped Front yard
- Zoned Sprinkler System.
- Ceiling Fans, Bedrooms and living area
- Whirlpool Appliances