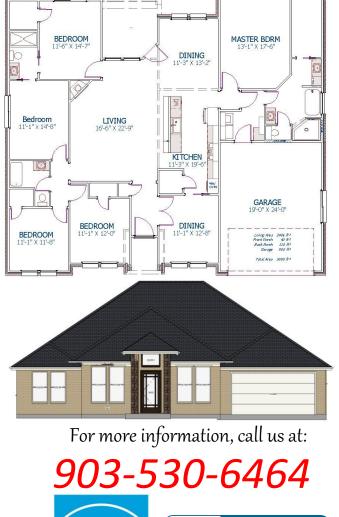

## 2214 Rana Park Flint TX

## 2406ft<sup>2</sup>

Our Smart, Healthy and Energy Efficient Homes include:

- abla 16 SEER Air-conditioning with humidity control
- abla Spray Foam Insulation on Exterior walls and roof
- abla Direct vent gas fireplace
- abla Tank-less water heater
- abla Timer controlled bath fans
- abla Z-wave Whole-House water valve
- abla Custom all wood cabinets with moldings
- abla Granite counter top through out
- abla Landscaped front yard
- abla Zoned sprinkler system with rain sensor
- abla Ceiling fans in all bedrooms and living room
- abla Iron Front Door
- abla Apron Sink
- abla Stainless steel Whirlpool appliances
- abla A/C Thermostat Hub for home automation
- abla Fenced Backyard
- abla Skylights in all bathrooms
- abla Open floor layout
- Pyramid ceiling in Living area and Double box ceiling
  In Master bedroom